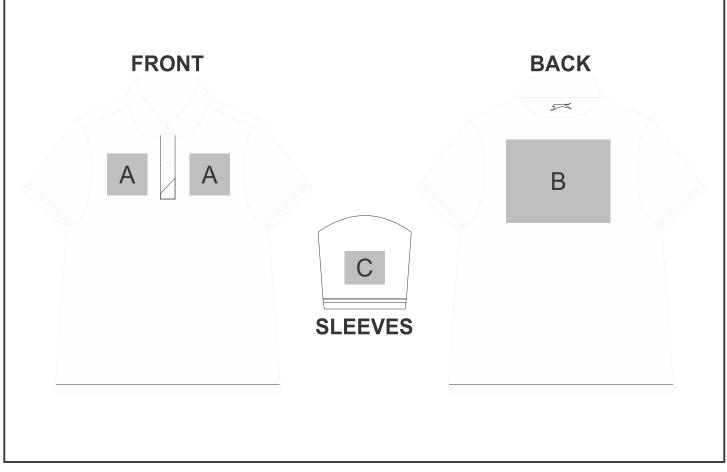

## Need to know:

- Includes 1-Position Embroidery OR 1-Position Digital Transfer OR 1-Position Laser Engraving(setup fees apply)

- DTC/EMB inclusive Parameters: Left/Right Chest or Back = 100mm x 100mm

- Laser colour: tonal

## **Branding Options:**

| Position | Branding Method (Branding Code)       | No. of Colours | Dimension               |
|----------|---------------------------------------|----------------|-------------------------|
| A        | Embroidery (EM-CLOTHING)              | N/A            | 100mm wide x 100mm high |
| А        | Digital Transfer Clothing A6 (DTC-A6) | Full Colour    | 100mm wide x 100mm high |
| А        | Screen Print (SA)                     | 6 Colours      | 100mm wide x 80mm high  |
| А        | Laser Engraving (LG)                  | N/A            | 100mm wide x 80mm high  |

| В | Embroidery (EM-CLOTHING)              | N/A         | 200mm wide x 200mm high |
|---|---------------------------------------|-------------|-------------------------|
| В | Digital Transfer Clothing A6 (DTC-A6) | Full Colour | 105mm wide x 148mm high |
| В | Digital Transfer Clothing A5 (DTC-A5) | Full Colour | 210mm wide x 148mm high |

| В | Screen Print (SA)                     | 6 Colours   | 260mm wide x 200mm high |
|---|---------------------------------------|-------------|-------------------------|
|   |                                       |             |                         |
| С | Embroidery (EM-CLOTHING)              | N/A         | 80mm wide x 80mm high   |
| С | Digital Transfer Clothing A6 (DTC-A6) | Full Colour | 80mm wide x 80mm high   |
| С | Screen Print (SA)                     | 6 Colours   | 60mm wide x 60mm high   |
| С | Laser Engraving (LG)                  | N/A         | 100mm wide x 60mm high  |